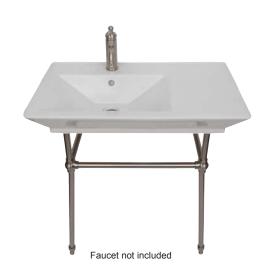

# OPULENCE "His" SMALL CONSOLE

Cat. No 961/2WH-XX

W: 31-½" D: 19-¾" H: 35-5/8"

### Features:

- ► Fine fire clay construction
- ► Brass stand
- ► Transitional style
- ► Rectangular basin
- ► Available pre-drilled for 1-hole faucet (961WH-XX) 4" centerset (960WH-XX) and 8" widespread (962WH-XX)
- ► Mounting Hardware included (**T801A**)
- ▶ Pre-drilled overflow hole
- ► Available in 5 finishes: