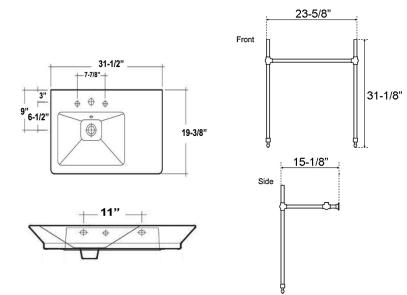

## **Interior Dimensions:**

18-1/2" x 12" Basin Interior: 4-1/2" Basin Depth: 3-7/8" Water depth to overflow: Side Deck: 10-3/8" Back of basin to center of faucet: 3" Back of basin to center of drain: 9" 11" Mount holes cc: Mount bolt height: 33-3/8" Faucet and spout holes: 1-1/4"